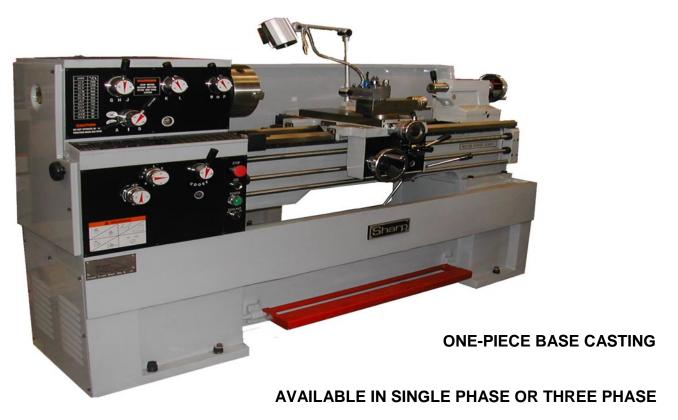

## PRECISION LATHES: SH1440

The SHARP SH1440 lathe is exceptionally heavy and rigid for its size. The bedway width is 10<sup>1</sup>/<sub>2</sub>". These machines feature a 1 9/16"spindle bore. **The base casting is one piece - from end to end**. The bedways and headstock gears are precision hardened and ground and the fully enclosed quick change gearbox allows a full range of inch and metric threading. A clutch overload system protects the apron feeds.