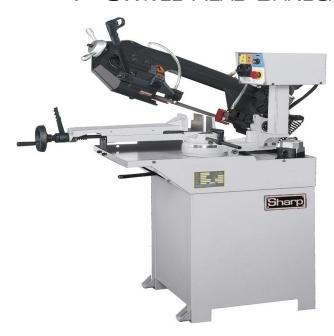

## SHARP MODEL 210slv 7" SWIVEL HEAD BANDSAW

- Gear-driven 1.5Hp DC Variable speed motor
- Simply dial your desired blade speed
- Heavy 3/4" blade with double roller guides
- Quick lever tightened vise
- Perfectly balanced saw head for constant feed rates

# SHARP MODEL 210slv 7" SWIVEL HEAD BANDSAW