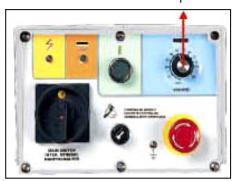

#### Dial-controlled variable speed

- Heavy 3/4" blade with double roller blade guides (coolant is forced through both infeed and outfeed guides)
- Quick lever tightened vise

#### Dual cutting control:

- Gravity self feeding\*, hydraulically controlled with auto shut-off
- manually activated and counter balanced for rapid cutting of smaller or delicate workpieces

Weight: 320 lbs